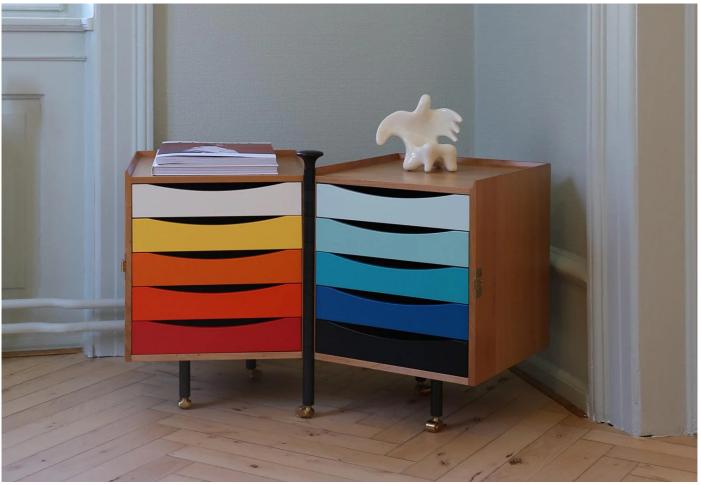

#### Glove Cabinet by Finn Juhl for House of Finn Juhl.

The Glove cabinet was designed by Finn Juhl for his wife in 1961 to serve that very purpose - a storage solution for her many pairs of gloves. Since then, the Glove cabinet has proved to be a timeless piece of Danish furniture design.

Suitable for use as a side table, as well as storage for smaller items of clothing or stationery.

## MATERIALS

The solid Japanese cherry wood cabinet is inspired by classic cabinet-making techniques, with castors and fittings in brass, and a wengé knob.

A central hinge allows the cabinet to be opened in two, revealing a kaleidoscopic array of ten drawers, each in a boldly different colour.