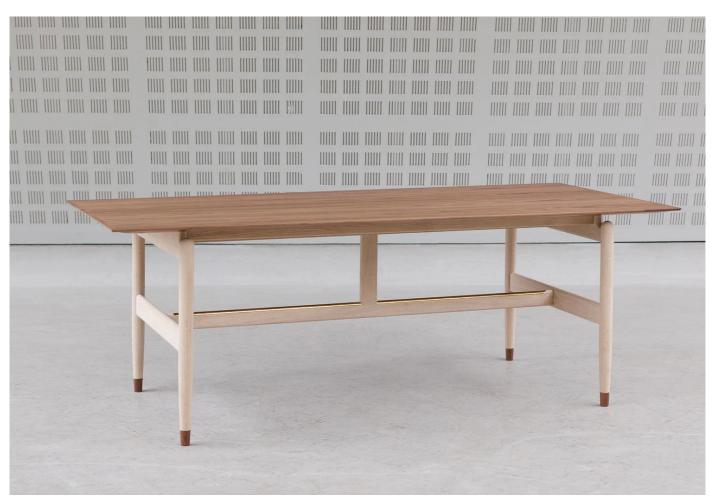

#### **DESCRIPTION**

Kaufmann table by Finn Juhl for House of Finn Juhl.

The Kaufmann table was designed by Finn Juhl for his private residence in 1945 and is an especially exquisite piece of furniture. With a mix of solid woods, Juhl creates a subtle colour difference between the tabletop and frame, giving the impression of a floating surface.

#### **DIMENSIONS**

202w x 94d x 71.5cmh

#### **MATERIALS**

Frame in solid oak with a brass-topped footrest. Tabletop in walnut with solid edges. Feet in walnut.

Wood samples are available to view at our shop and showroom.

Please enquire for details.