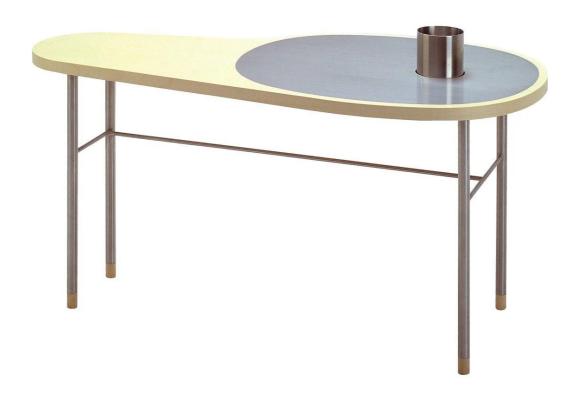

#### **DESCRIPTION**

Ross table by Finn Juhl for House of Finn Juhl.

As a sought after interior designer, Finn Juhl often designed bespoke pieces of furniture for private customers. The Ross table is one such example, first designed in 1948 for the Danish Professor of Law, Alf Ross.

For its time, this table was an exceptionally futuristic piece of furniture, with its kidney-shaped solid wood top, stainless steel frame, and optional in-built steel vase. Today, it is a timeless addition to the home.

#### **DIMENSIONS**

120w x 30/60d x 58cmh

## **MATERIALS**

Solid walnut top with feet in matching wood.

Stainless steel frame.