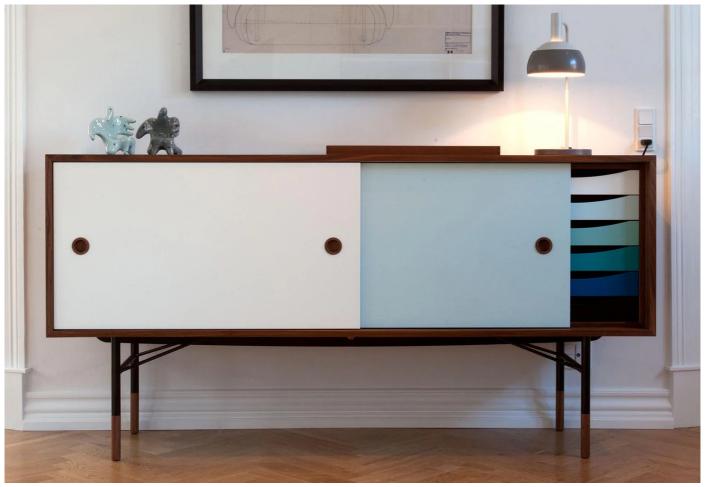

#### Sideboard with cool tray unit by Finn Juhl for House of Finn Juhl.

Designed in 1955, Finn Juhl's sideboard has been relaunched by House of Finn Juhl. Simple and visually striking, this wooden sideboard features sliding doors fitted in a sleek wooden frame.

Combining vibrant colours contrasted with a natural wood frame, the Finn Juhl wooden sideboard comes with six drawers in a blue colour scale.

## MATERIALS

Wooden frame veneered in walnut, oak, Oregon pine or teak. Sliding doors available in blue/white, or veneer doors. Tray unit in matching colour. Steel legs with a burnished finish, or painted black, orange, or light blue. Wooden feet in matching finish to the cabinet.