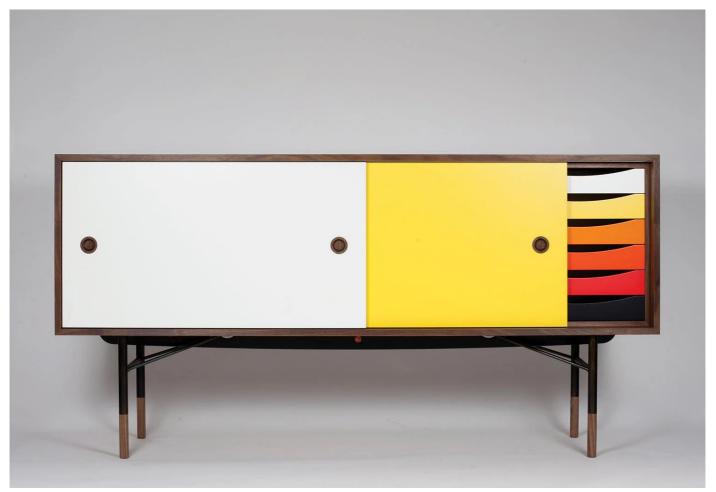

#### Sideboard with warm tray unit by Finn Juhl for House of Finn Juhl.

Designed in 1955, Finn Juhl's sideboard has been relaunched by House of Finn Juhl. Simple and visually striking, this wooden sideboard features sliding doors fitted in a sleek wooden frame.

Combining vibrant colours contrasted with a natural wood frame, the Finn Juhl wooden sideboard comes with six drawers in a red/yellow or blue colour scale.

## MATERIALS

Wooden frame veneered in walnut, oak, Oregon pine or teak. Sliding doors available in yellow/white. Tray units in red/yellow colour spectrum. Steel legs with a burnished finish, or painted black, orange, or light blue. Wooden feet in matching finish to the cabinet.