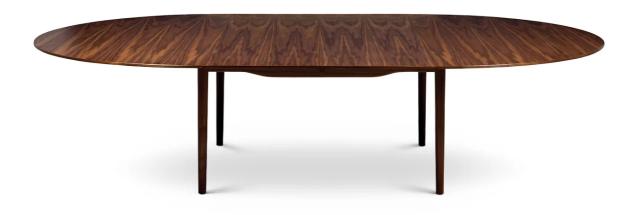

#### Silver table by Finn Juhl for House of Finn Juhl.

The Silver table is an oval-shaped dining or conference table in solid wood, designed with Finn Juhl's characteristic attention to quality and detail. The frame features a typically light profile, whilst the top is veneer with solid edges and inlaid with sterling silver details.

The Silver table is extendable, with the frame staying in position whilst the top opens to accommodate two additional leaves.

### MATERIALS

Available in walnut with a walnut top or in oak with a teak top. Includes two additional leaves. Wood samples are available to view at our shop and showroom. Please enquire for details.