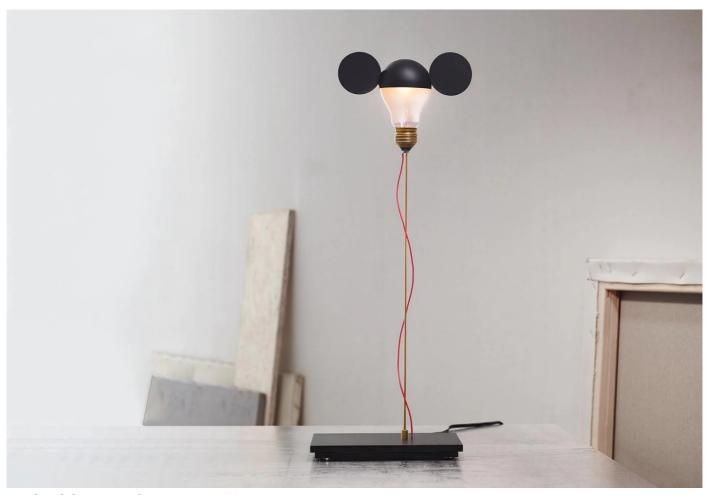

### **DESCRIPTION**

I Ricchi Poveri - Toto table light by Ingo Maurer for Ingo Maurer.

Technically advanced lighting is fused with personality and humour throughout Ingo Maurer's iconic collection.

Appearing to float up from its steel base, the balloon-like I Ricchi Poveri - Toto table light features a low-voltage halogen bulb accented with a lacquered brass cap with rounded 'ears'.

The humorous design emits a diffused, dimmable light.

#### **MATERIALS**

Steel, hood made of lacquered brass. Cap available in lacquered black, lacquered white, lacquered red or brass finish.

Bulb:

110-240 V Ambient 12 V AC, 5 W, LED, E27, 380 lm (360°), 2000-2700 K, CRI >90, EEC G (A-G),