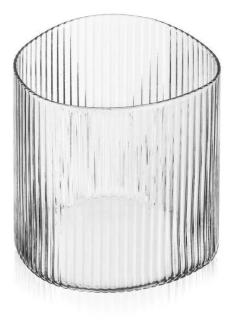

#### Shibui Tumbler by Denis Guidone for Ichendorf Milano.

The Shibui Tumblers, designed by Denis Guidone, boast a distinctive shape that is not perfectly round. With an elegant ripple pattern, these sophisticated glasses effortlessly elevate both formal gatherings and everyday moments.

When translated from Japanese, its name refers to an aesthetic characterised by simple, subtle, and unassuming beauty.

The glass is highly versatile and is ideal for serving refreshing beverages like water and cocktails.

## DIMENSIONS

8dia x 8.5cmh