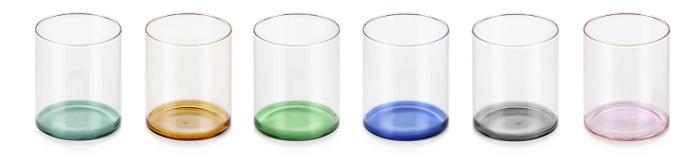

### **DESCRIPTION**

Fondale Tumblers, Set of 6 by Ichendorf Milano.

The Fondale Tumblers by Ichendorf Milano are delicately hand-blown and curated in an assortment of complementary colours. The simple cylindrical form is elevated through the glow of coloured glass, adding a vibrant touch to your table.

#### **MATERIALS**

Clear and coloured glass.

One glass in each of the folowing colours: Amber, Blue, Green, Petrolblue, Pink, Smoke.

Hand-made and flame-worked in Italy.

Dishwasher safe at low temperatures (40° recommended).