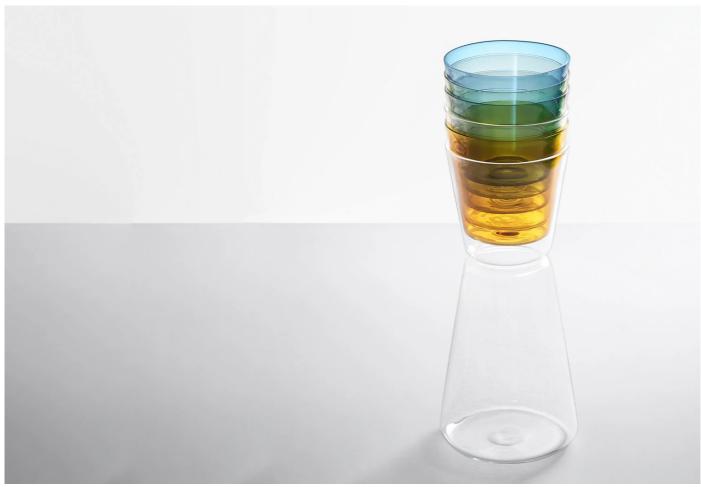

#### High Rise Carafe by Keiji Takeuchi for Ichendorf Milano

Keiji Takeuchi's High Rise minimalist collection takes inspiration from the construction of skyscrapers. The High Rise carafe features two connecting borosilicate glass elements, the inbound curves both delineate the level to fill the carafe while offering an ergonomic point at which to hold it.

#### **MATERIALS**

Glass

High Rise tumblers are also available in an array of colours and neatly stack into the neck of the carafe, acting as its lid.

Available in clear (large).

All Ichendorf pieces are hand-blown and produced by hand in Italy. Handwash only.