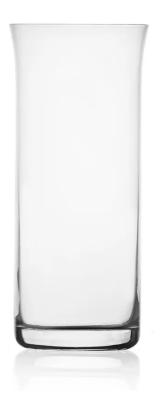

#### Naviglio Collins Gin Glass by Keiji Takeuchi for Ichendorf Milano.

Designed by Keiji Takeuchi, the Naviglio collection of glassware is dedicated to enhancing the drinking experience of Japanese distillates.

The Collins Gin Glass is a simple yet refined higball glass ideal for serving dry gin. The gently flared opening allows the sweet notes to be appreciated, while a thick base highlights the brilliance of crystal.