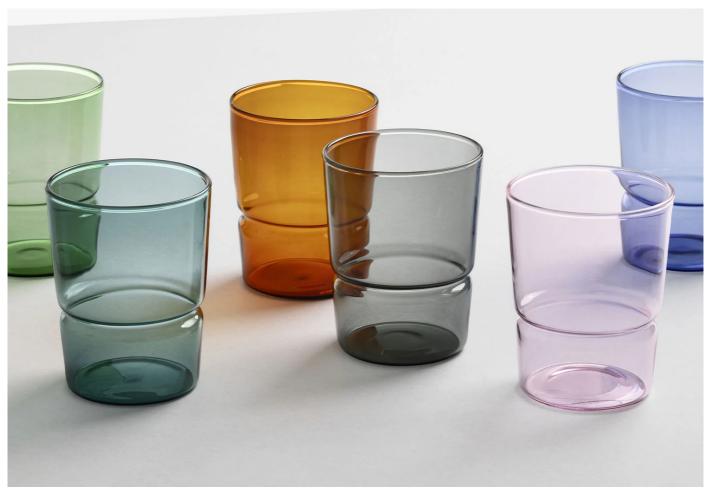

#### **DESCRIPTION**

Tap Tumbler by Michel Charlot for Ichendorf Milano.

Ichendorf Milano's Tap Tumbler is a series of coloured and clear drinking glasses that invite merriment to the dining table. It features a delicate groove positioned horizontally around the lower half of the glass, providing comfort for holding and an interesting aesthetic.

The glasses are suited for formal occasions and daily use and are ideal for serving cool drinks such as water and cocktails.

Tap is designed by Michel Charlot, an award-winning Swiss designer.

### **MATERIALS**

Glass.

Available in petrol blue, pink, amber and clear.

All Ichendorf pieces are hand-blown and produced by hand in Italy. Handwash only.