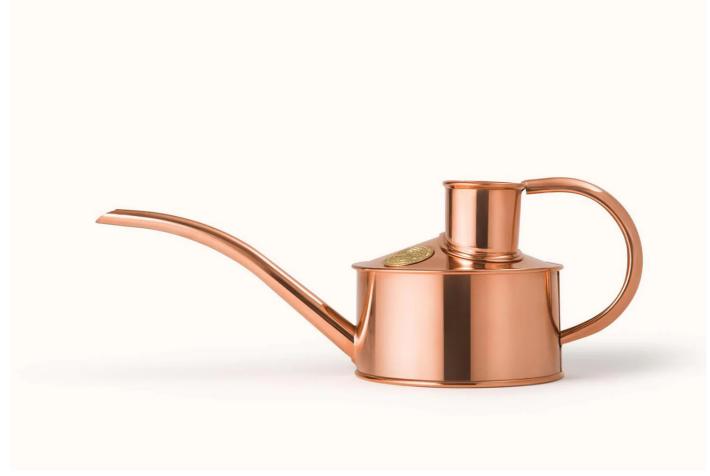

## Fazeley Flow copper watering can

Manufacturer: Haws

£52

#### Fazeley Flow copper watering can by Haws.

An attractive small watering can designed for use indoors to keep your plants in their best condition. The curved spout prevents drips and allows for accurate watering while avoiding splashes on your surroundings.

### MATERIALS

Made from hand polished copper.