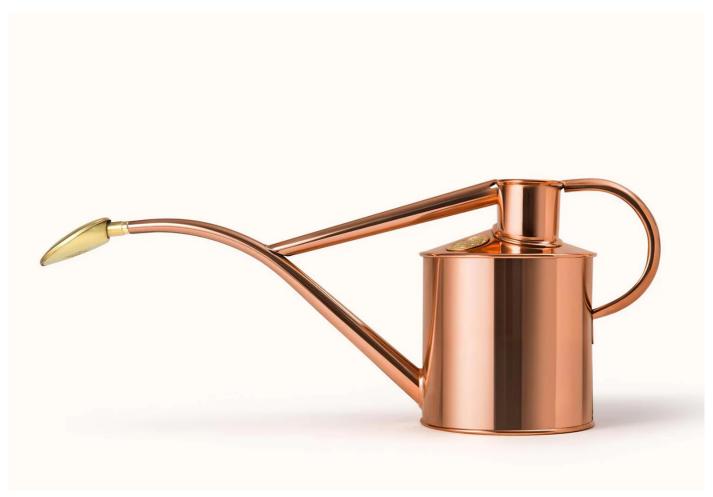

# twentytwentyone

Rowley Ripple copper watering can

Manufacturer: Haws

£75

### **DESCRIPTION**

Rowley Ripple copper watering can by Haws.

A multi-purpose watering can designed for use indoors to keep your plants in their best condition. The long curved spout prevents drips and allows for accurate watering while avoiding splashes on your surroundings. It includes a removable oval brass rose, perfect to gently water those delicate plants.