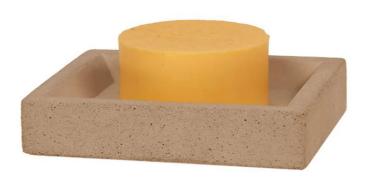

#### Soap Dish by Iris Hantverk.

Elevate your bathroom or kitchen with this hand-cast concrete soap dish, crafted for functionality and style. The viscous concrete blend creates a one-of-a-kind finish with its unique texture and subtle colour variations.

Over time, the natural material develops a beautiful patina, adding timeless charm. Perfect for modern, minimalist spaces, it is both functional and elegant.