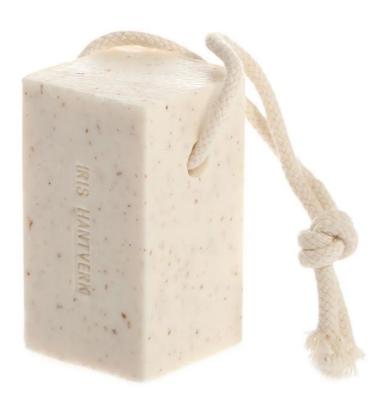

## Soap on a rope

Manufacturer: Iris Hantverk

£12

### **DESCRIPTION**

Soap on a rope by Iris Hantverk.

Made from a delicate mix of almond oil and wheat bran, Iris Hantverk's bar of soap is a creamy and moisturising bathroom essential. It is scented with natural oils, giving it notes of cardamom and vanilla.

With a rope loop attached it is a functional bar to hang in a shower or over bathroom taps.