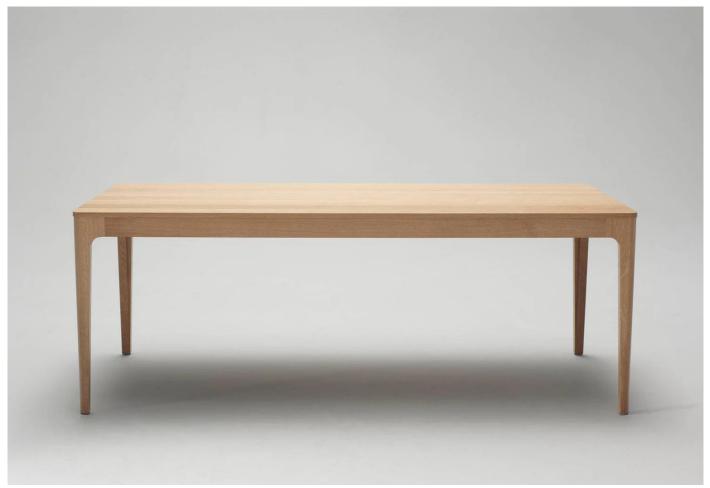

## Home Table, 2000

Designer:Barber Osgerby

Manufacturer: Isokon Plus

£3,960

#### Home Table by Barber Osgerby for Isokon Plus.

The simple and understated Home Table was Barber & Osgerby's first project using solid wood.

Designed to sit at the centre of family life in the same way as the traditional kitchen table did in the past, this dining table can be integrated into a wide range of interior settings and will age attractively with use.

## MATERIALS

Dining table with solid oak frame and legs, top available in either oak or Corian. Corian is a unique blend of minerals and acrylic, combined to create a non-porous, stone-hard surface.