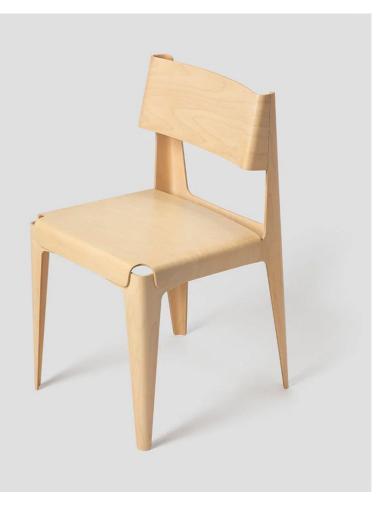

#### Shell chair by Barber Osgerby for Isokon Plus.

The relationship between Isokon Plus and design duo Barber Osgerby is a long and successful one. The Shell chair is a continuation of this success with their observations of form and structure, it was designed to accompany the Shell Table.

Barber & Osgerby have an interest in exploring and creating forms from folded sheet material, with this piece the designers had the ambition to create a paper-thin chair without sacrificing durability and comfort.

### MATERIALS

Made of moulded birch plywood in a clear lacquer or blue stained.