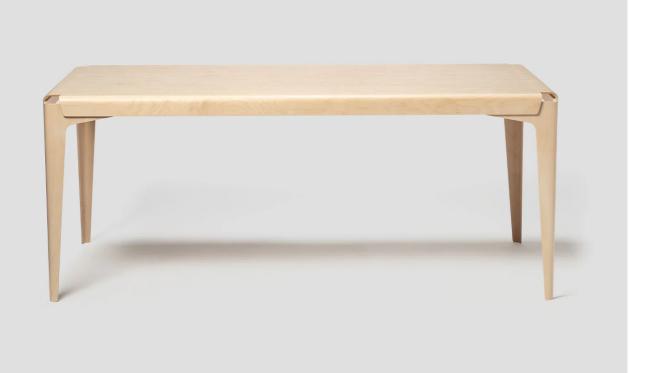

#### Shell table by Barber Osgerby for Isokon Plus.

The relationship between Isokon Plus and design duo Barber Osgerby is a long and successful one. The Shell Table is a continuation of this success with their observations of form and structure.

The lightweight table by Barber & Osgerby is lightly influenced by Breuer's Isokon Dining Table. In 2004, it was nominated for the reputable Compasso D'Oro award.

#### MATERIALS

Dining table in birch ply frame and legs.