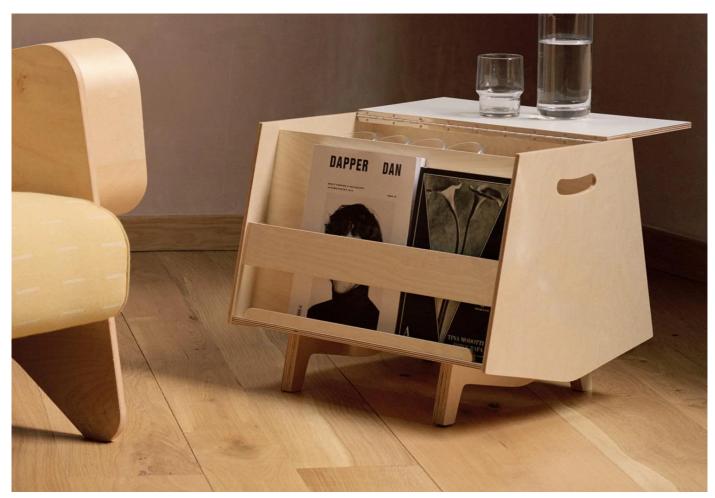

## **DESCRIPTION**

Bottleship Mark 2 by Ernest Race for Isokon Plus.

Ernest Race was invited by Jack Pritchard to redesign Egon Riss's original Isokon Penguin Donkey and Bottleship in 1963. For his Bottleship Mark 2, Race developed a piece of similar dimensions to the Penguin Donkey but with a hinged lid under which glasses and bottles are stored creating a cross between a mini-bar and side table. Only a limited number were produced in the 1960s.

## **DIMENSIONS**

55w x 43d x 43cmh

## **MATERIALS**

Available in birch or cherry wood.