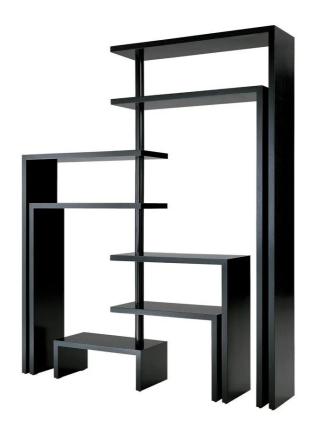

#### Joy Shelf Unit by Achille Castiglioni for Zanotta.

Designed in 1989, this rotating shelf unit features uprights and shelves in medium density fiberboard with internal steel corner reinforcing.

An elegant and simple object made of six "overturned L-shaped" elements and a low supporting element that functions as a base for metal joints on with shelves are mounted. The product features five or seven shelf surfaces, each being 29cm in height.

## DIMENSIONS

Five shelves - 96w x 30d x 132cmh Seven shelves - 96w x 30d x 190cmh

## MATERIALS

Uprights and shelves in medium density fiberboard with internal steel corner reinforcing, finished with scratch-resistant embossing in talc (white), black, hemp, amaranth or espresso.

Steel articulated joints painted black for the models black, hemp, amaranth and espresso, or in the shade white for the white model. The shelf unit is available with either five or seven shelves.