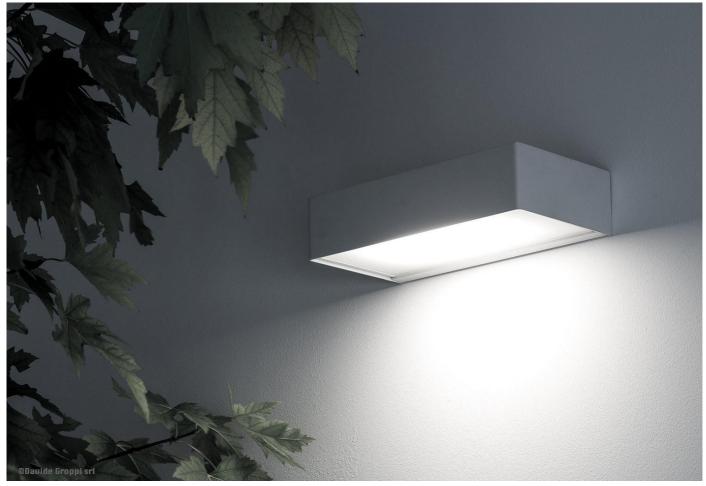

#### Juliet outdoor wall light by Davide Groppi.

A minimalist outdoor LED wall lamp ideal for providing downlighting and imparting a fresh and modern architectural feel to facades, gardens and outdoor spaces.