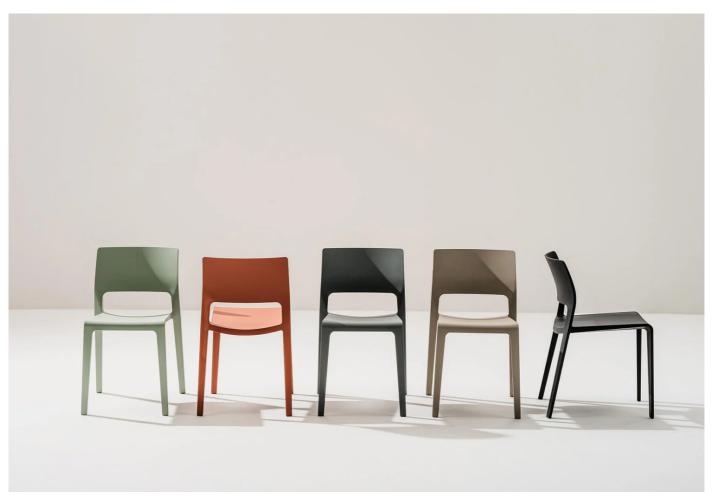

### **DESCRIPTION**

Juno 02 stackable dining chair by James Irvine for Arper.

The Juno 02, designed by James Irvine, is cast in a single form from recycled polypropylene, creating the chair's fluid lines and a light profile.

Stackable up to 10 chairs and designed for both indoor and outdoor use. Available in a palette of 6 finishes inspired by the natural world.

The Juno 02 is also available in an armchair version, and with an upholstered seat. Please enquire **here** for more information.