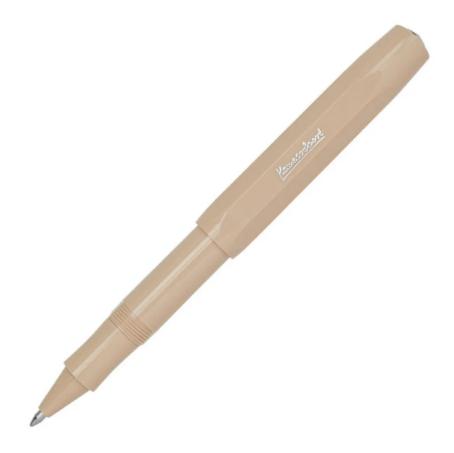

#### Skyline Sport Rollerball Pen by Kaweco.

German pen specialists Kaweco have been making high-quality writing instruments for over 125 years. With their classic designs and exemplary performance, Kaweco pens perfectly combine tradition and innovation.

The Kaweco Skyline Sport Rollerball pen closely follows the design of the 1935 original Kaweco pen with an octagonal design. 'Small in the pocket, large in the hand'. Available in a macchiato light brown or mint green.

#### **DIMENSIONS**

Length: 13.3cm, Diameter 1.4cm

#### **MATERIALS**

Made from ABS.

Kaweco logo in chromed metal on the end of the cap.