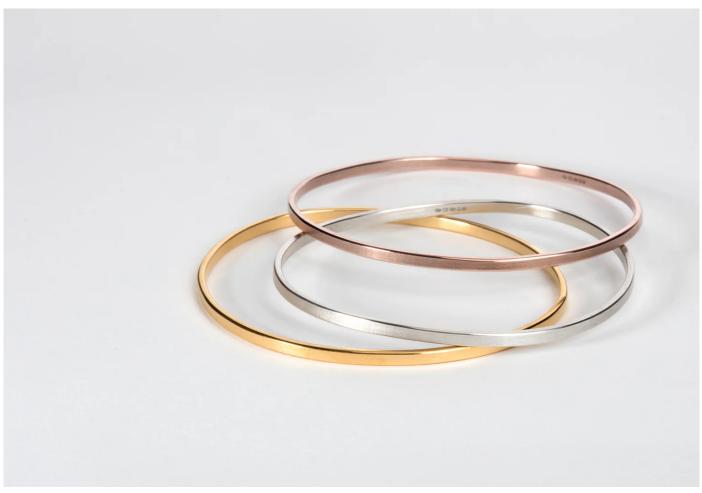

## **DESCRIPTION**

Elastic Bangle by Kei Tominaga.

Kei Tominaga's jewellery designs are characterised by a delicate lightness and draw inspiration from everyday objects and textures.

Inspired by the commonplace elastic band, the Elastic Bangle is a simple and minimalist bracelet which may be worn alone or stacked with other Elastic Bangles to great effect. Includes the Goldsmith Company London Assay Office Hallmark.

## **DIMENSIONS**

Available in two sizes (internal diameter).

Small: 19cm Medium: 20cm Available in 22ct yellow gold vermeil plated sterling silver. Also available in silver.

Please note, gold vermeil refers to plating (more than 3 micrometers).