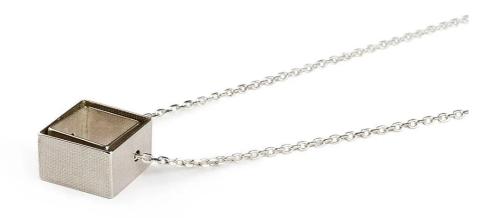

# Shape in Shape necklace, Square

Designer: Kei Tominaga

£120

#### **DESCRIPTION**

Shape in Shape necklace by Kei Tominaga.

Inspired by everyday objects and texture's Kei Tominaga's jewellery designs are characterised by a delicate lightness. The Shape in Shape necklace includes two hollow shapes, one suspended inside the other.

### **DIMENSIONS**

10 x10x 6.5mm dia Chain Approx 42cm

#### **MATERIALS**

Made by hand, solid sterling silver necklace.

Avoid getting the vermeil surface wet. Dry with a soft cloth if the surface gets wet.

Made in England.