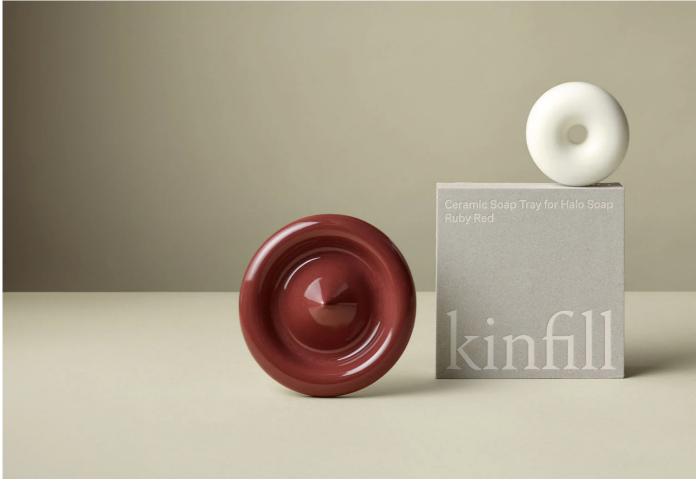

#### Ceramic Soap Tray by Kinfill.

Designed in collaboration with Dutch ceramist Marieke van Heesbeen, the form of the Ceramic Soap Tray was inspired by Kinfill's unique halo-shaped soap bars.

Through playful experimentation, van Heesbeen sought to achieve a balance between the form of the soap and the tray, resulting in a joyful design that combines functionality with artistic expression. The curved design securely holds the soap in place and keeps it dry between uses, extending the lifetime of your soap while minimising environmental impact.

## MATERIALS

Ceramic soap tray in Stone Grey and Ruby Red.