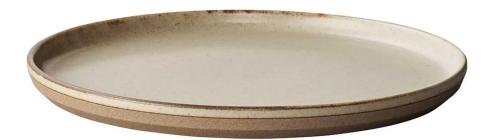

#### CLK 151 Dinner Plate by Kinto.

The Hasami region's sandstone, rocks, and Amakusa porcelain clay are blended to craft the CLK-151 Dinner Plate, revealing a raw yet refined character with a subtly revealed rough texture underneath the serene glaze.

The use of porcelain clay guarantees remarkable durability, while iron in the sandstone interacts with the glaze, producing captivating and nuanced expressions.

## DIMENSIONS

25dia x 2cmh

## MATERIALS

Made of glazed porcelain from sandstone soil sourced from Hasami Town, Nagasaki Prefecture, Japan.

Microwave and dishwasher safe.

Available in beige.