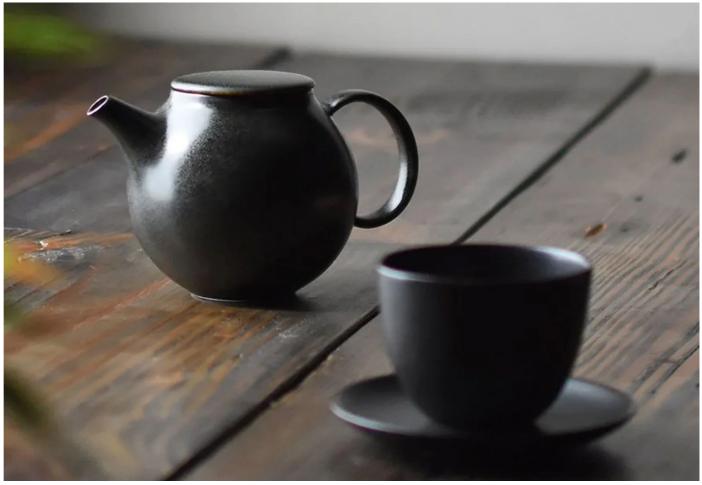

## Pebble Porcelain Teapot

Manufacturer:Kinto

£49

#### Pebble Porcelain Teapot by Kinto.

Taking inspiration from pebble stones, the Pebble Porcelain collection from Kinto is defined by its round shape, smooth texture and slight unevenness to the glaze.

Skilfully crafted by hand, the spout of the Pebble Porcelain Teapot in black ensures an easy, drip-free pour. Each teapot is fitted with a fine, stainless steel leaf strainer. Perfectly paired with the Pebble Porcelain Cup and Saucer, enjoy a serene and functional tea-making experience.