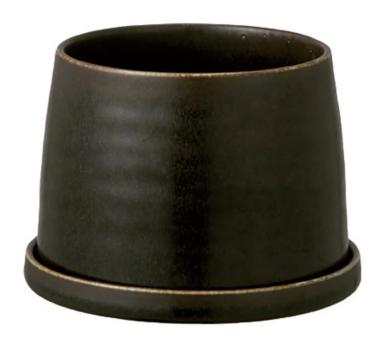

## twentytwentyone

Plant Pot 192

Manufacturer: Kinto

£38

**DESCRIPTION** 

Plant Pot 192 by Kinto.

The Plant Pot 192 by Kinto is both functional and expressive; its gentle trapezoidal form offers stability and is complemented with a subtly textured surface, finished in a soft black glaze. Complete with a coordinating saucer and drainage hole, the plant pot is ideal for growing plants indoors.

Utilising a "yo-hen" glaze, unique colour transformations can occur when firing, producing slight variations in porcelain colour and appearance.

## **DIMENSIONS**

Pot: 12.5dia x 14.5w x 10.5cmh

Tray: 15.5dia x 1.5cmh

**MATERIALS** 

Porcelain with "yo-hen" in black.