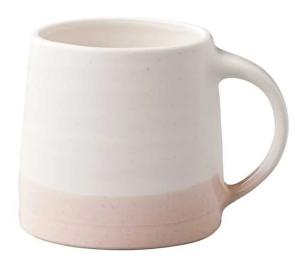

## twentytwentyone

SCS-S03 Mug

Manufacturer: Kinto

£19.58

**DESCRIPTION** 

SCS-S03 Mug by Kinto.

A part of the Kintos Slow Coffee Style Speciality range, the SCS-S03 mugs take inspiration from the passion of artisans who meticulously source quality materials, handcraft each piece, and hone every detail.

Each mug showcases artistry, with handwork traces and layered glazes for one-of-a-kind expressions. Its supple shape fits perfectly in your hands, while the wide arched handle ensures comfortable use.

Crafted as one piece, the mug features a charming dimple, adding character. Easily maintain its beauty by soaking and washing it with baking soda to remove stains.