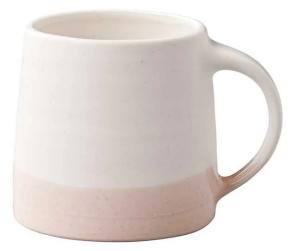

#### SCS-S03 Mug by Kinto.

A part of the Kintos Slow Coffee Style Speciality range, the SCS-S03 mugs take inspiration from the passion of artisans who meticulously source quality materials, handcraft each piece, and hone every detail.

Each mug showcases artistry, with handwork traces and layered glazes for one-of-a-kind expressions. Its supple shape fits perfectly in your hands, while the wide arched handle ensures comfortable use.

Crafted as one piece, the mug features a charming dimple, adding character. Easily maintain its beauty by soaking and washing it with baking soda to remove stains.