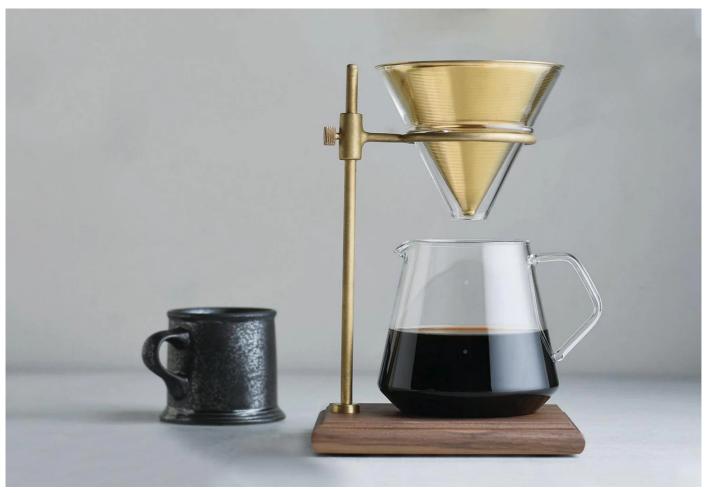

#### Slow Coffee brewer stand set by Kinto.

Coffee aficionados consider the pour-over brewing process (pouring hot water over freshly ground beans to release their flavour) to result in the most fully flavoured and richly balanced cup of coffee.

The Slow Coffee brewer stand set provides all you need for the ultimate pour-over coffee. Stainless steel filters draw more oil from the coffee beans, resulting in a richly tasting cup of coffee.

The glass serving jug allows you to observe the percolating process. A glass holding cup is provided to store the filter once the drip-through process is completed.

### **DIMENSIONS**

Stand is 16.5w x 13d x 25cmh

## **MATERIALS**

The height adjustable stand features a walnut base and brass armature support a stainless steel filter which may be used repeatedly.

The set includes a heat resistant glass server with a capacity of 700ml and permanent 4 cup filter.