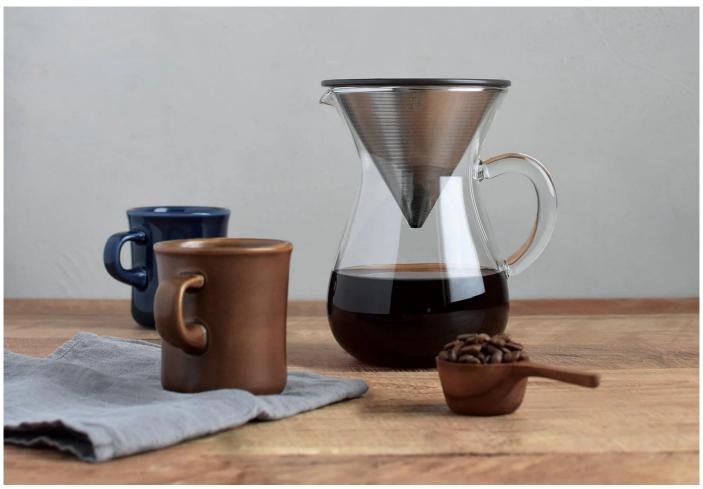

#### Slow Coffee carafe set by Kinto.

Coffee aficionados consider the pour-over brewing process (pouring hot water over freshly ground beans to release their flavour) to result in the most fully flavoured and delicately balanced cup of coffee.

Kinto's Slow Coffee family of accessories have been meticulously crafted to enhance every aspect of the coffeebrewing process, introducing a considered thoughtfulness to this daily act and allowing you to produce your ideal hot drink.

The Slow Coffee carafe set consists of a glass jug, a stainless steel coffee filter and a filter stand which doubles as a measuring cup for coffee beans.

To use, place the stainless steel filter in the neck of the jug and fill with medium ground coffee. Pour hot water over slowly (Kinto's Pour Over kettle is ideal for this task) and allow to percolate for the perfect cup of coffee. A stainless steel filter preserves more of the oils released by the coffee beans, maximising the rich aroma of your brew.

When the coffee has percolated, place the filter in the glass filter holder and pour.

All parts are stackable.