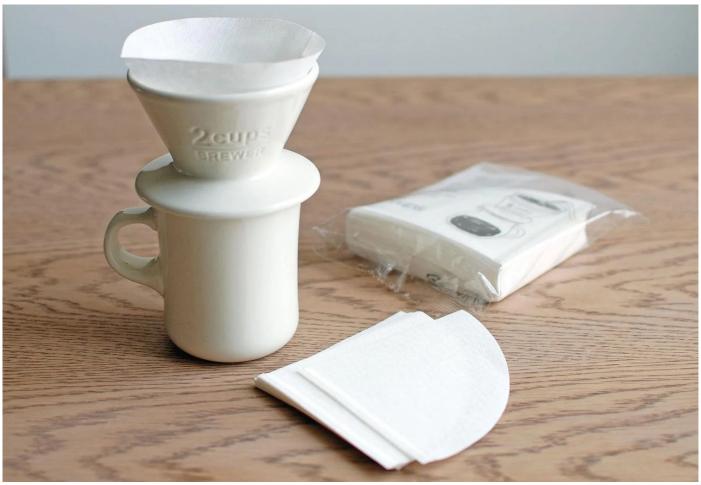

#### Slow Coffee paper filters by Kinto.

Coffee aficionados consider the pour-over brewing process (pouring hot water over freshly ground beans to release their flavour) to result in the most fully flavoured and delicately balanced cup of coffee.

Kinto's Slow Coffee family of accessories have been meticulously crafted to enhance every aspect of the coffeebrewing process, introducing a considered thoughtfulness to this daily act and allowing you to produce your ideal hot drink.

Use with Kinto's porcelain brewer.

Each packet contains 60 filters, with each sized to contain enough coffee to make two cups.