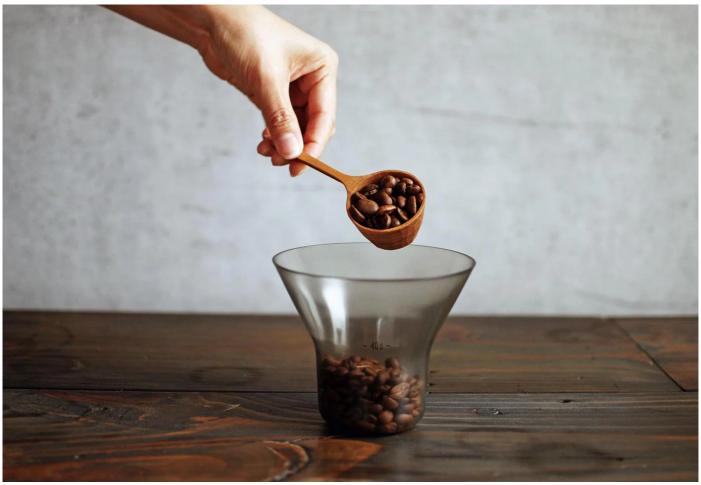

#### Slow Coffee Scoop by Kinto.

Kinto's Slow Coffee family of accessories have been meticulously crafted to enhance every aspect of the coffeebrewing process, introducing a considered thoughtfulness to this daily act and allowing you to produce your ideal hot drink.

As pleasing to use as it is practical, this wooden measuring spoon provides 10g of beans in one full scoop.

Not dishwasher safe; wash by hand only.