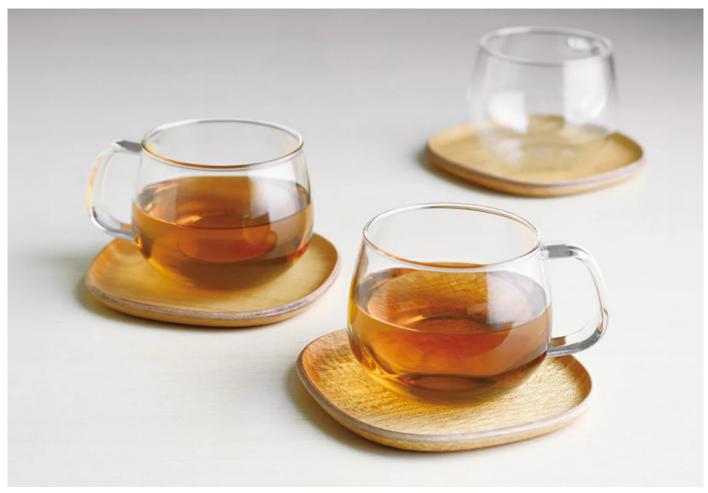

#### Unitea Cup by Kinto.

The Unitea family of tableware is made from premium glass and characterised by gently curved forms that are as pleasing to hold as they are to use. Although made of glass, the large arched handle has been astutely designed to be gripped firmly and comfortably naturally.

This elegant Japanese-made mug allows you to appreciate your cup of tea fully. Combine with the Unitea One Touch teapot and Tray for a pleasantly transparent teatime experience.

#### **DIMENSIONS**

8dia x 12w x 7cmh

Capacity 350ml