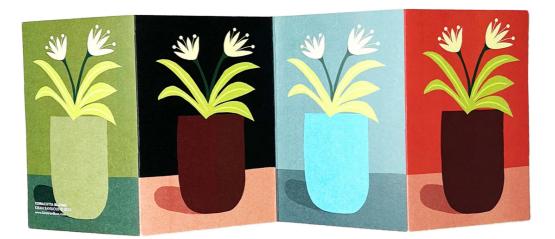

#### 4 Potted Blooms Card by Kiran Ravilious.

Deliver a heartfelt message with this jubilant card from Kiran Ravilious, a pattern designer who specialises in the traditional technique of lino printing.

Featuring a concertina design with a unique colour scheme on each panel, the card is blank inside, allowing your unique personal message to be added.