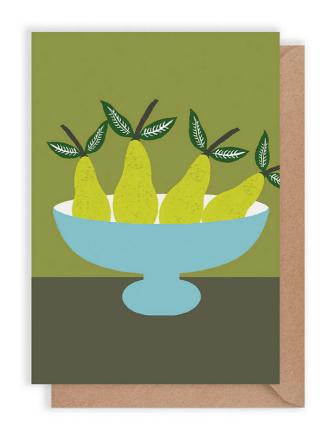

# Pear Fruit Bowl Card

Designer: Kiran Ravilious

£3

#### Pear Fruit Bowl Card by Kiran Ravilious.

Kiran Ravilious's Pear Fruit Bowl Card is the perfect way to send a message to a loved one, whatever the occasion. The jovial card showcases Ravilious's impressive use of colour and pattern.

The design has been carved on lino and hand-printed onto fabric before being printed as a card.

The card is blank inside, allowing room for your personal message to be added.