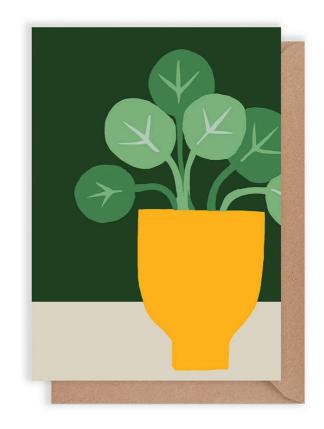

#### **DESCRIPTION**

Penny Yellow Plant Pot Card by Kiran Ravilious.

Let your best bud know you're thinking of them with Kiran Ravilious's Penny Yellow Plant Pot Card. Showcasing leafy foliage in a brilliantly coloured pot, this striking card is blank inside, allowing room for your personal message to be added.