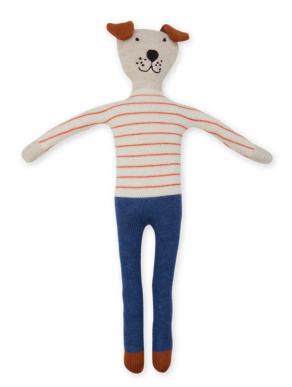

#### Knitted Dog Doll by Sophie Home.

Designed with your child's safety and enjoyment in mind, the Knitted Dog Doll from Sophie Home is crafted from soft cotton and filled with biodegradable stuffing; materials were specifically chosen for their kid-friendly nature and easy cleaning.

This delightful figure is dressed in a striped shirt and blue jeans ensemble, making it the perfect companion for any child. It features long, bendable limbs that are great for small hands to play with.