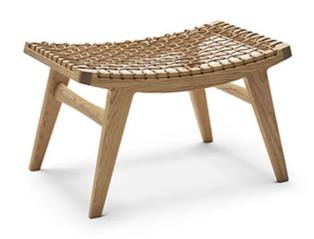

### **DESCRIPTION**

Klismos Stool by Antonio Citterio for Knoll.

Designed in 2022, the Klismos by Antonio Citterio is a collection for modern living while referencing Knoll design traditions. With particular importance given to sustainability, the collection uses mostly natural materials like wood.

The Knoll Klismos stool offers an authentic blend of quality materials and dynamic, slender forms. The majestic solid wooden frame complements the natural cotton cord weave seat. Optional leather cushions in either black or natural brown leather can be added for greater comfort.

### **MATERIALS**

The frame is in natural or black oak. Interwoven cotton cord in natural or black colour to match the colour of the structure.

The cushion is optional, in natural colour leather and in black colour leather. The padding of the optional cushions is in natural material of vegetable origin.