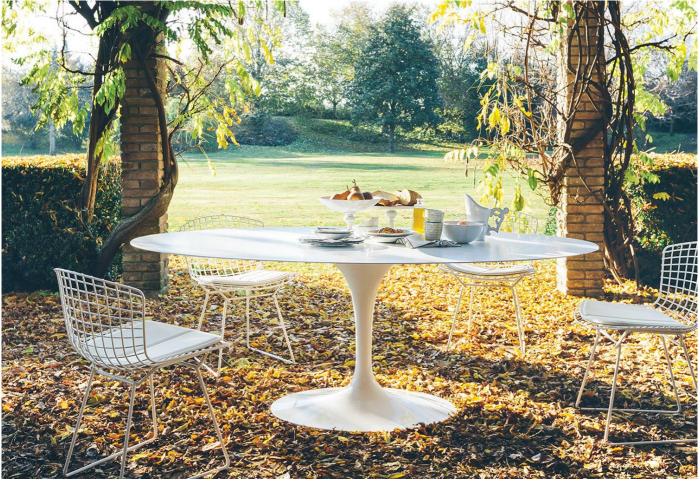

## Tulip Outdoor Dining Table

#### Designer: Eero Saarinen

Manufacturer:Knoll

#### Tulip Outdoor Dining Table by Eero Saarinen for Knoll.

Designed in 1957, the Tulip Outdoor Dining Table is available with round or oval tabletop in white acrylic stone, a hardwearing material suitable for contact with food, water-resistance and colour stability over time.

#### DIMENSIONS

Round small 107dia x 72cmh Round large 120dia x 72cmh Oval 198w x 121d x 73cmh

## MATERIALS

Original Saarinen heavy moulded cast aluminium tulip base in white or black rilsan.