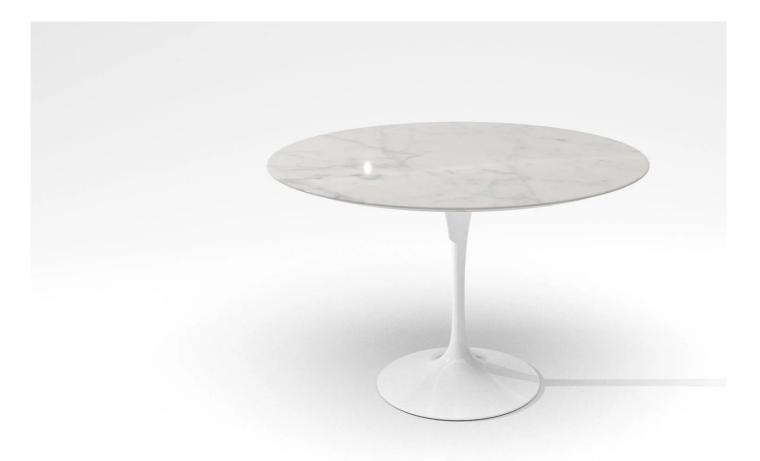

#### New item, boxed.

This item is a one-off ex-display item to be sold on a first order, first served basis.

The Tulip round dining table is a design classic. With the Pedestal Collection, Eero Saarinen vowed to eliminate the "slum of legs" found under chairs and tables with four legs. He drew on his early training as a sculptor, refining his designs through to full-scale models, endlessly modifying the shape with clay.

# MATERIALS

The Tulip round dining table is available with a white base made from heavy moulded cast aluminium painted with Rilsan high-performance polymer coating. The top is available in white Arabescato marble.