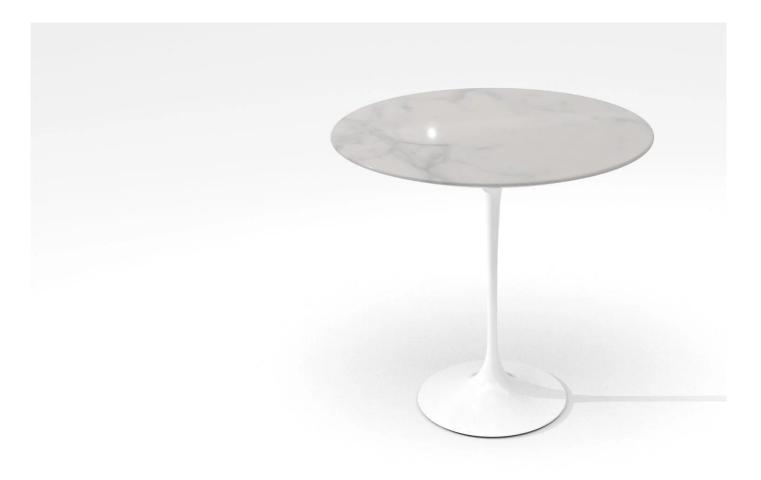

## twentytwentyone

Tulip Side Table, Ex-Display

Was £1,296 Now £907

DESCRIPTION

Tulip side table by Eero Saarinen for Knoll.

Ex-display item reduced by 30% £1,296 -30% now £907

Ex-display items have some signs of use and we recommend a detailed condition report prior to purchase.

## MATERIALS

Round side table with white base made from heavy moulded cast aluminium painted with white rislan and table top in marble in satin arabescato.