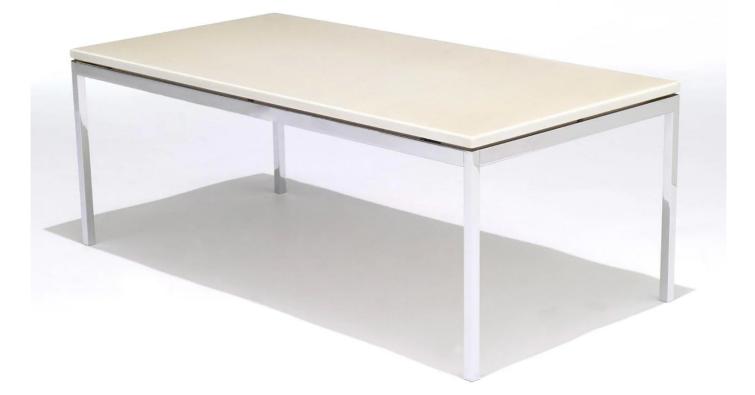

# F. Knoll Rectangular Table

#### Designer:Florence Knoll

Manufacturer:Knoll

#### Florence Knoll rectangular low table by Florence Knoll for Knoll.

The collection was designed in 1954 to furnish postwar America's interiors. These low side or coffee tables have clean and geometric lines, in keeping with the design approach Florence Knoll learnt from Mies van der Rohe. Like so many of Florence Knoll's groundbreaking designs, they have become modern classics.

## DIMENSIONS

114w x 57d x 43cmh

## MATERIALS

These low tables are available with various finishes and top options. Frame in steel in polished chrome or painted black finish. Tabletop in clear or frosted glass, laminate white or black, or marble in 6 different finishes.