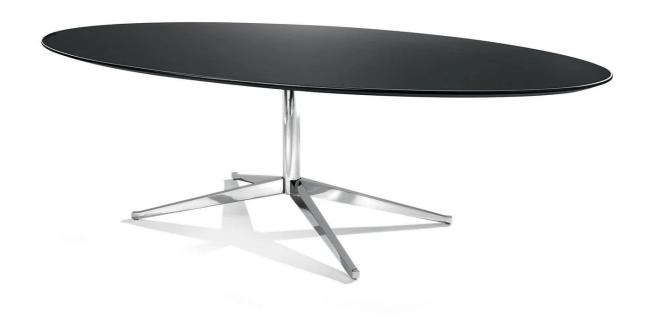

## Florence Knoll Oval Table

Designer: Florence Knoll

Manufacturer: Knoll

£4,740

#### **DESCRIPTION**

Florence Knoll Oval table by Florence Knoll for Knoll.

Florence Knoll referred to her 1961 line of desks as the "meat and potatoes" needed to fill in gaps in the Knoll collection. Her spare, angular designs remain stunning examples of the modern aesthetic.

### **DIMENSIONS**

Small Knoll Oval table for up to 10 people: 198w x 121d x 71cmh Large Knoll Oval table for up to 12 people: 244w x 137d x 71cmh

#### **MATERIALS**

Available in two sizes for up to ten or twelve people. The tabletop is available in the following finishes; white laminate, black laminate, natural oak, ebonised oak, grey stained mahogany, medium brown stain mahogany, dark

red stain mahogany, ebonised mahogany, frosted glass, pearwood, arabescato marble, rich black marble, calacatta marble, brown Emperador marble, white marble and verde alpi marble.

Base available in polished chrome or satin chrome.