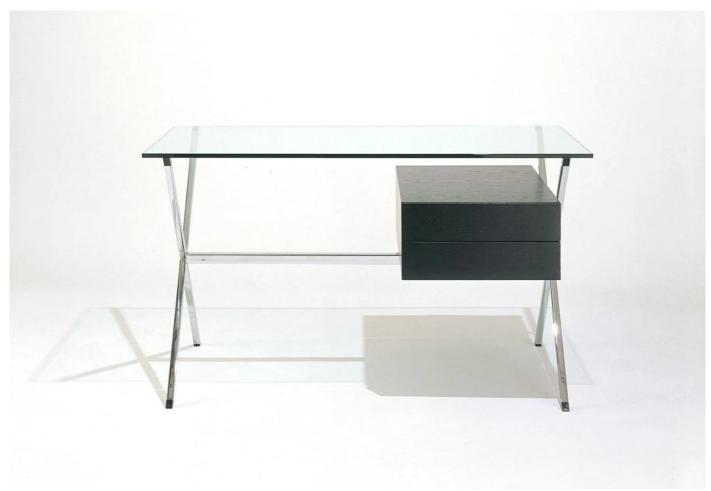

#### Albini Desk by Franco Albini for Knoll.

The Albini desk was designed in 1928 and demonstrates Albini's minimalist aesthetic through the use and combination of glass, steel and wood, without extraneous ornamentation.

## MATERIALS

Available with drawer module in black stained or white lacquered oak.

Legs and frame in square chrome-plated steel tube. Top made of 12mm polished plate glass. The 'floating' wooden drawers have an open rear shelf for magazines or small books.