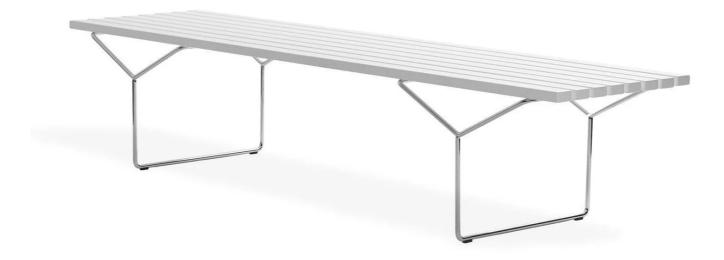

# Bertoia Bench

#### Designer: Harry Bertoia

Manufacturer:Knoll

#### Bertoia Bench by Harry Bertoia for Knoll.

The Bertoia collection includes a side chair, bar stool, counter height stool, bench, lounge chair, armchair, high back armchair and asymmetric armchair and has been in continuous production around the world since its introduction.

## MATERIALS

Formed from bent metal rods with wood slats spanning a metal frame.

Structure in satin finish chrome with white or black slats.

Formed from bent metal rods with wood slats spanning a metal frame.