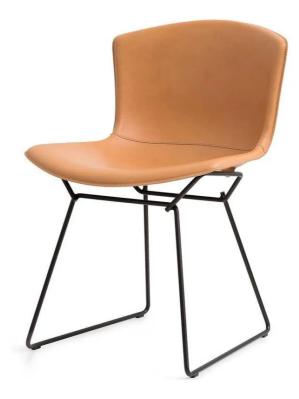

#### Bertoia side chair in Cowhide by Harry Bertoia for Knoll.

The Bertoia side chair is now available with a refined cowhide cover in the colours natural, black and dark brown, and with a new bronze finish for the frame.

## MATERIALS

Frame in welded steel available in polished chrome or painted black, white or bronze. Feet with plastic glides. Full cowhide cover for the seat shell, available in black, natural or dark brown. The Knoll logo is stamped into the base of the chair.